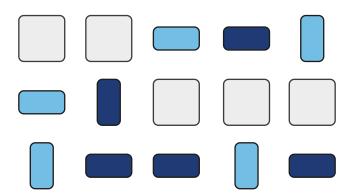

# **MEMORY**

Try to **remember** the image you have memorised and **circle** the parts that have changed position.

In the grid below, **circle** the repeated number or letter.