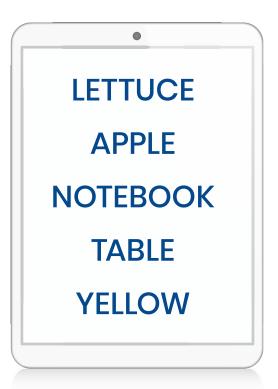

# HAVE FUN AND KEEP IT **ON**

This weekly worksheet contains exercises in which colours are required to answer correctly. The following pages must be printed in colour: pages 6 and 10.

**Read** the words several times until you can recall them correctly. Try repeating the words aloud over the next few days to exercise your memory.

# **MEMORY**

Without reading the words again, write them below:

ATTENTION EXERCISE 2

Find and circle all the even numbers.

| 5 | 7 | 2 | 6 | 1 | 4 | 3 | 9 |
|---|---|---|---|---|---|---|---|
| 3 | 6 | 9 | 8 | 2 | 6 | 7 | 3 |
| 5 | 9 | 8 | 2 | 5 | 0 | 7 | 3 |
| 4 | 7 | 1 | 9 | 6 | 8 | 5 | 2 |
| 6 | 2 | 0 | 1 | 9 | 5 | 8 | 1 |
| 0 | 3 | 2 | 4 | 7 | 1 | 6 | 8 |
| 1 | 7 | 6 | 5 | 4 | 2 | 3 | 4 |
| 2 | 0 | 8 | 3 | 7 | 1 | 2 | 0 |

#### **Exercise 1**

Lettuce, Apple, Notebook, Table, Yellow