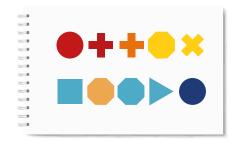

**Circle** all the shapes where the number inside the shape equals the number of sides minus 2.