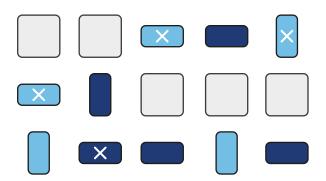

# **EXECUTIVE FUNCTIONS**

**EXERCISE 8** 

**Look** at the pictures below and **mark** the circle with the colour corresponding to the written word.