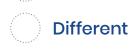

EXERCISE 3

**ATTENTION** 

**Compare** the two sets on each row and see if they are Identical or Different. **Choose** the correct option.

**Different** 

**Different** 

|  | dentical |
|--|----------|
|--|----------|

#### **Exercise 3**

Set 1: different

Set 2: same

Set 3: same

Set 4: same

Set 5: different