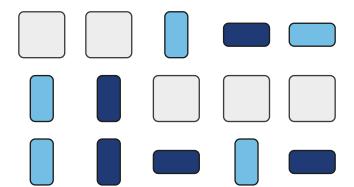

# **EXECUTIVE FUNCTIONS**

**EXERCISE 8** 

**Look** at the pictures below and **mark** the circle with the colour corresponding to the written word.