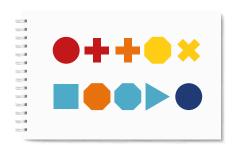

**Circle** all the shapes where the number inside the shape equals the number of sides minus 2.