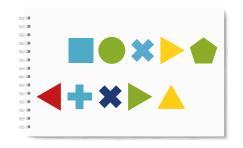

**Circle** all the shapes where the number inside the shape equals the number of sides minus 2.