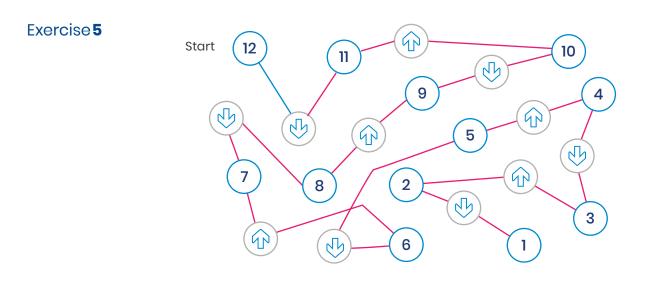

#### EXERCISE 5

**Link the circles below** alternating the two categories (numbers and arrows). Link the numbers in descending order and alternate the direction of the arrows.

Bial

Memorise the task list below.