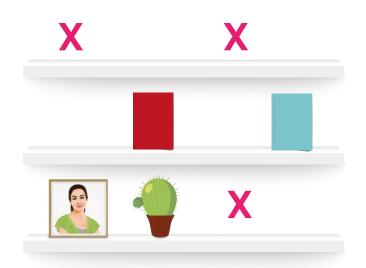

#### THURSDAY

Choose low-salt meals and review your diet for the week

Memorise the picture below.

Without looking at the image again, circle the missing elements:

Do you remember the picture you had to memorise? **Circle** the missing elements:

#### EXERCISE 1

Do you remember the picture you had to memorise? **Circle** the missing elements: