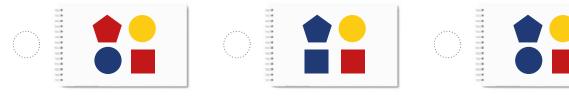

#### THURSDAY

Choose low-salt meals and review your diet for the week

Memorise the picture below.

Without looking at the image again, circle the missing elements:

Do you remember the picture you had to memorise? **Circle** the missing elements: