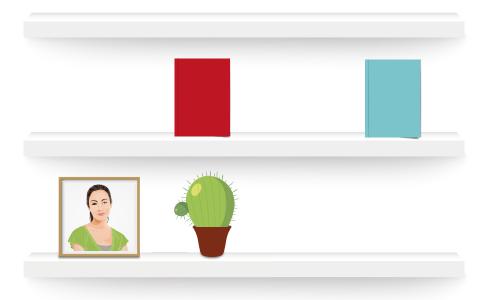

### CONSTRUCTIVE CAPACITY

EXERCISE 8

**Copy** the drawings below.

## CONSTRUCTIVE CAPACITY

**Copy** the drawings below.

Do you remember the picture you had to memorise? **Circle** the missing elements.