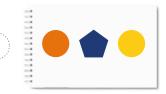

**Circle the picture** that has the red square to the right of the blue circle and the blue pentagon on top.