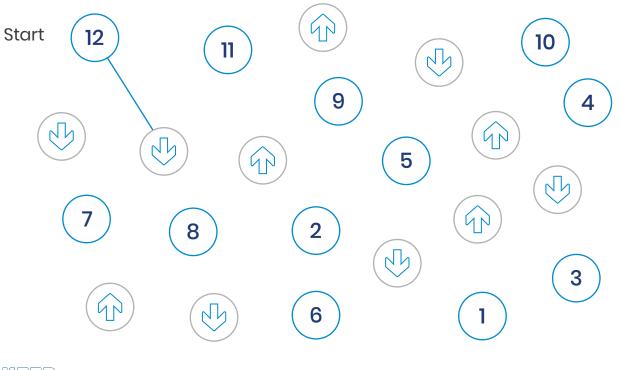

#### EXERCISE 5

**Link the circles below** alternating the two categories (numbers and arrows). Link the numbers in descending order and alternate the direction of the arrows.

Bial

Memorise the task list below.