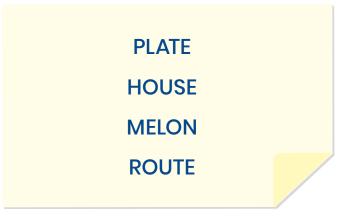

#### CALCULATIONS

**Solve** the following arithmetic operations:

**Try to remember** the words you memorised in exercise 10 and find them in the grid.

| н | М | L | Α | К | 1 | т | Ρ |
|---|---|---|---|---|---|---|---|
| 0 | Ν | 0 | Q | т | W | Α | L |
| U | R | 0 | U | т | Е | F | Α |
| S | G | S | Т | D | т | Е | т |
| Е | Е | Т | 0 | W | J | L | Е |
| М | Е | L | 0 | Ν | Е | Х | U |