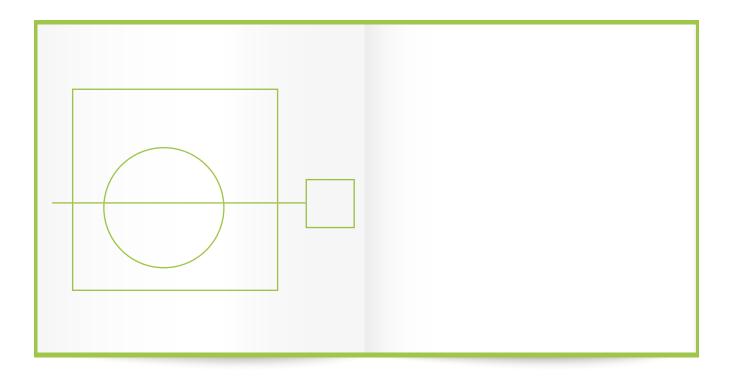

### CONSTRUCTIVE CAPACITY

EXERCISE 8

**Copy** the drawings below.

## CONSTRUCTIVE CAPACITY

**Copy** the drawings below.

Do you remember the picture you had to memorise? **Circle** the missing elements.