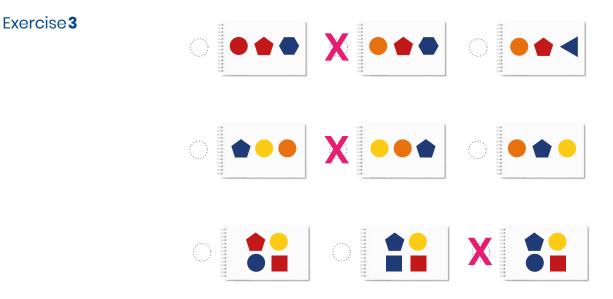

#### EXERCISE 3

**Circle the picture** that has the blue hexagon to the right of the red pentagon and to the right of the orange circle.

**Circle the picture** that has the blue pentagon to the right of the orange circle and to the right of the yellow circle.

**Circle the picture** that has the red square to the right of the blue circle and the blue pentagon on top.