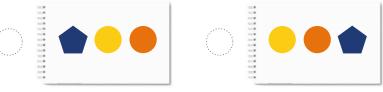

#### EXERCISE 3

**Circle the picture** that has the blue hexagon to the right of the red pentagon and to the right of the orange circle.

**Circle the picture** that has the blue pentagon to the right of the orange circle and to the right of the yellow circle.