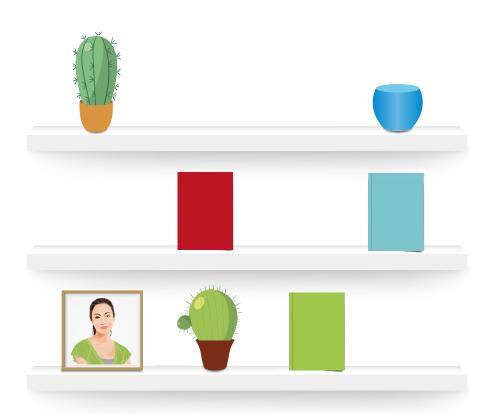

#### THURSDAY

Choose low-salt meals and review your diet for the week

Memorise the picture below.

Without looking at the image again, circle the missing elements:

Do you remember the picture you had to memorise? **Circle** the missing elements: