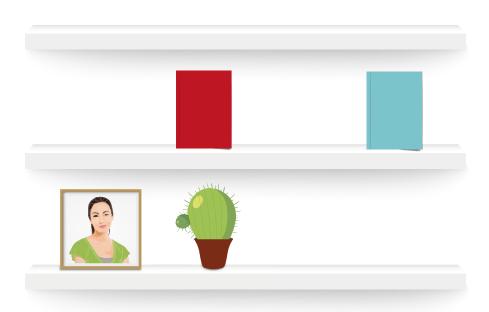

Do you remember the picture you had to memorise? **Circle** the missing elements: