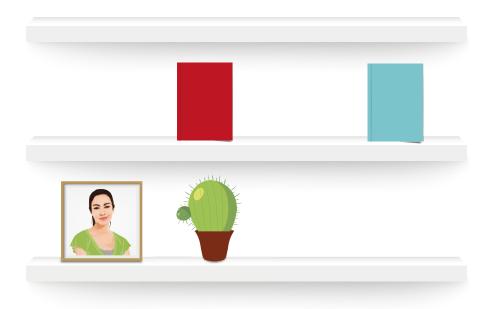

#### THURSDAY

Choose low-salt meals and review your diet for the week

Memorise the picture below.

Without looking at the image again, circle the missing elements: