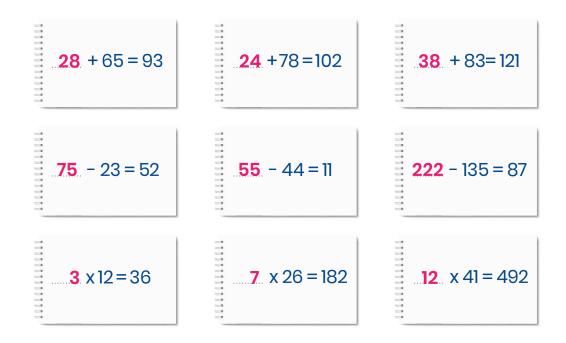

#### CALCULATIONS

**Solve** the following arithmetic operations:

**Try to remember** the words you memorised in exercise 10 and find them in the grid.

| н | М | L | Α | К | 1 | т | Ρ |
|---|---|---|---|---|---|---|---|
| 0 | Ν | 0 | Q | т | W | Α | L |
| U | R | 0 | U | т | Е | F | Α |
| S | G | S | Т | D | т | Е | т |
| Е | Е | Т | 0 | W | J | L | Е |
| М | Е | L | 0 | Ν | Е | Х | U |