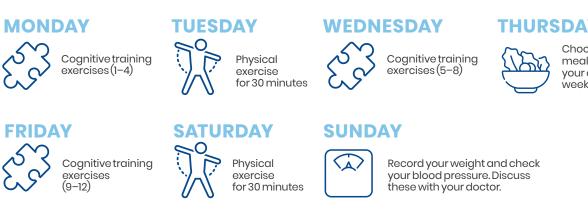

## IKIZEP **FUN!**

Having an active and varied routine is one way to counteract the effects of a degenerative disease like Parkinson's. It is essential to take care of yourself by weighing yourself regularly, monitoring your blood pressure, doing an adequate amount of exercise and following a balanced diet, but it is also important to exercise your brain. It is recommended that you make this part of your weekly routine.

#### THURSDAY

Choose low-salt meals and review your diet for the week

Memorise the picture below.

Without looking at the image again, circle the missing elements: