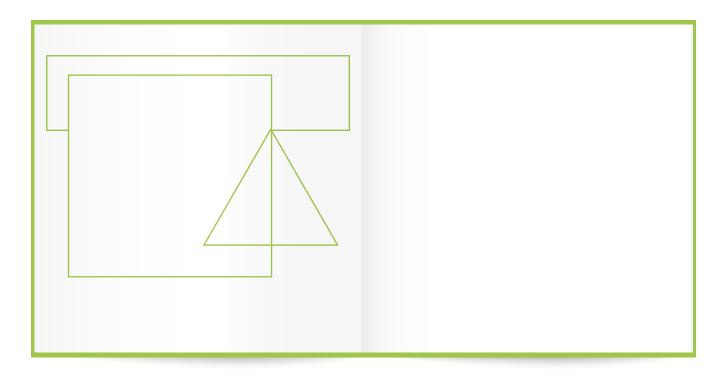

### CONSTRUCTIVE CAPACITY

EXERCISE 8

**Copy** the drawings below.

## CONSTRUCTIVE CAPACITY

**Copy** the drawings below.

Do you remember the picture you had to memorise? **Circle** the missing elements.