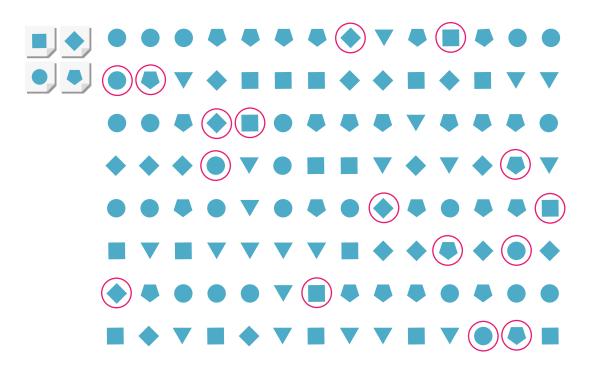

#### THURSDAY

Choose low-salt meals and review your diet for the week

Memorise the picture below.

Without looking at the image again, circle the missing elements:

Do you remember the picture you had to memorise? **Circle** the missing elements:

#### EXERCISE 1

Do you remember the picture you had to memorise? **Circle** the missing elements: