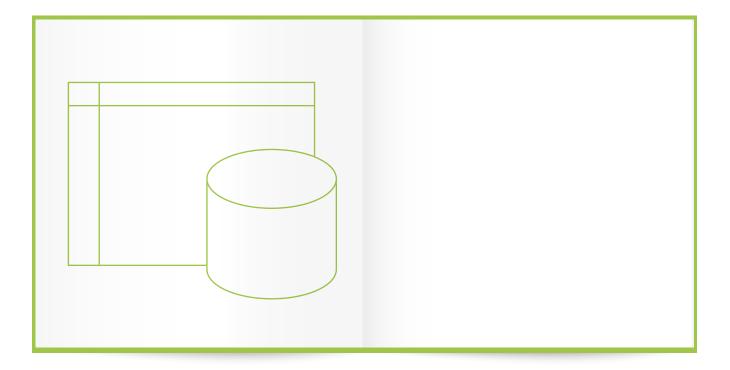

### CONSTRUCTIVE CAPACITY

EXERCISE 8

**Copy** the drawings below.

## CONSTRUCTIVE CAPACITY

**Copy** the drawings below.

Do you remember the picture you had to memorise? **Circle** the missing elements.