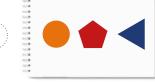

#### EXERCISE 3

**Circle the picture** that has the blue hexagon to the right of the red pentagon and to the right of the orange circle.

**Circle the picture** that has the blue pentagon to the right of the orange circle and to the right of the yellow circle.