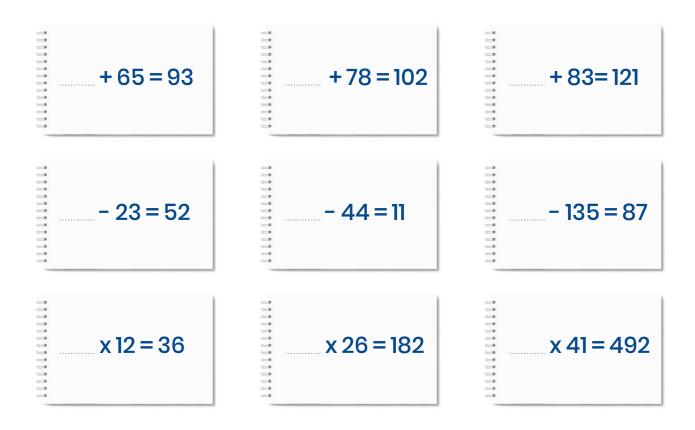

#### CALCULATIONS

**Solve** the following arithmetic operations:

**Try to remember** the words you memorised in exercise 10 and find them in the grid.

| н | М | L | Α | К | 1 | т | Ρ |
|---|---|---|---|---|---|---|---|
| 0 | Ν | 0 | Q | т | W | Α | L |
| U | R | 0 | U | т | Е | F | Α |
| S | G | S | Т | D | т | Е | т |
| Е | Е | Т | 0 | W | J | L | Е |
| М | Е | L | 0 | Ν | Е | Х | U |